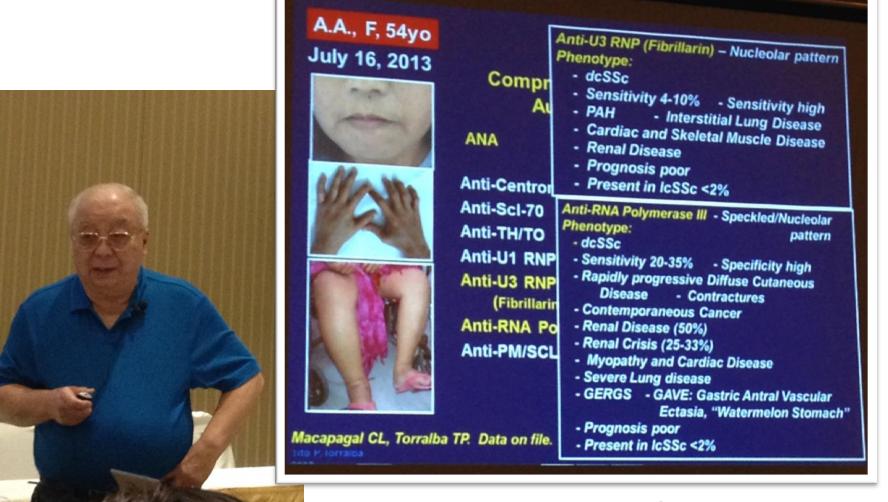

|   |
| 4:10 PM  | "Missed Signals: Avoiding Clinical Mishaps"                                                                                                                                                                                                                                                                                                                        |   |
| 4:50 PM  | SUMMARY and Closing Dr. Sandra V. Navarra                                                                                                                                                                                                                                                                                                                          |   |





### Plenary Lectures



Systemic sclerosis

#### Prof. Daniel Tak Mao Chan





Chan TM. Nat Rev Nephrol 2015; 11: 46-61







## Peripheral Vascular Disease





#### Plenary Lecture

#### **Advances in Therapy of Rheumatic Diseases**



## Plenary Lecture Updates on Gout Management





...and controversies

### A/Prof. Sargunan Sockalingam





## Interactive Sessions Hyperuricemia and Gout







# Muscle weakness: sorting out the possibilities







# Mixed Signals: Avoiding clinical mishaps







### The organizers

Dr. Sandra V. Navarra

Over all chair & course director

Dr. Edgar B. Ramiterre Co-chair, Organizing team

Dr. Catherine L. Macapagal • Dr. Cheryl Anne D. Tan •Dr. Julie Li-Yu
Dr. Kathleen G. Geslani • Dr. Ma. Agatha Christie Saquing • Dr. Joenavin Ngo
Dr. Leonid Zamora • Dr. Aime de Asis-F