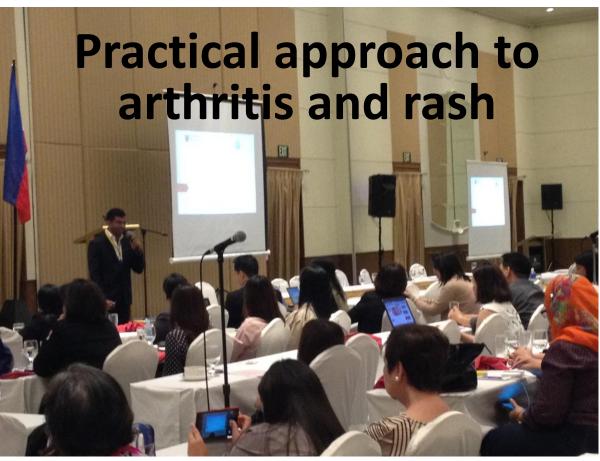

#### PROGRAM OVERVIEW

| 8:00 AM  | Welcome Dr. Edgar Ramiterre                                                                                                                                                                                                                                                                                                                                        |   |
|----------|--------------------------------------------------------------------------------------------------------------------------------------------------------------------------------------------------------------------------------------------------------------------------------------------------------------------------------------------------------------------|---|
|          | PLENARY A Chairperson: Dr. Caroline G. Arroyo                                                                                                                                                                                                                                                                                                                      |   |
| 8:10 AM  | "Systemic sclerosis: Warning signs of a fulminant course"  Dr. Catherine Macapagal/ Prof Tito P. Torralba                                                                                                                                                                                                                                                          |   |
|          | "Updates in the management of lupus nephritis" Prof. Daniel Tak Mao Chan                                                                                                                                                                                                                                                                                           |   |
| 9:20 AM  | INTERACTIVE SESSIONS - A Chair-moderators: Drs. Lyndon John Q. Llamado, Evan Glenn S. Vista, Marian Galdones- Velasco Panelists: Drs. Stamen N. Tupas, Leonid D. Zamora, Ma. Theresa Collante, Aime De Asis-Fabila Resource faculty: Drs. Daniel TM Chan, Jocelyne Josefina Gonzales-Sy, Helmar Soldevilla, Melissa Aquino-Villamin, Lenore Lugue-Lizardo          |   |
|          | "Lupus challenge: If it's not lupus, what can it be?"                                                                                                                                                                                                                                                                                                              |   |
| 10:00 AM | BREAK                                                                                                                                                                                                                                                                                                                                                              |   |
| 10:30 AM | "Peripheral vascular disease: What is your diagnosis?"                                                                                                                                                                                                                                                                                                             |   |
| 11:10 AM | PLENARY B Chairperson: Dr. Paul Santos Estrella "Advances in Therapy of Rheumatoid Arthritis"  Dr. Sandra V. Navarra                                                                                                                                                                                                                                               |   |
| 11:30 AM | LUNCH                                                                                                                                                                                                                                                                                                                                                              |   |
| 12:40 PM | PLENARY C Chairperson: Dr. Pauline Jea Vargas "Updates in the diagnosis and treatment of gout" Dr. Julie Li-Yu "Practical approach to a patient with arthritis and skin rash" A/Prof. Sargunan Sockalingam                                                                                                                                                         |   |
| 2:10 PM  | INTERACTIVE SESSIONS – B  Chair-moderators: Drs.Linda Charmaine Roberto, Michael Thomas Salvador, Sorrah Fiel Brione. Panelists: Drs. Kathleen G. Geslani, Agatha U. Saquing, Joseph N. Patricio, Marica A. Lazo, Cheryl Anne D. Tan  Resource faculty: Drs. Sargunan Sockalingam, Juan Javier Lichauco, Llewellyn T. Hao, Charles C. Villamin, Aileen U. Agbanlog | 5 |
|          | "Hyperuricemia and gout: Beyond the <i>crystal</i> ball"                                                                                                                                                                                                                                                                                                           |   |
| 2:50 PM  | BREAK                                                                                                                                                                                                                                                                                                                                                              |   |
| 3:20 PM  | "Muscle weakness: Sorting out the possibilities"                                                                                                                                                                                                                                                                                                                   |   |
| 4:10 PM  | "Missed Signals: Avoiding Clinical Mishaps"                                                                                                                                                                                                                                                                                                                        |   |
| 4:50 PM  | SUMMARY and Closing Dr. Sandra V. Navarra                                                                                                                                                                                                                                                                                                                          |   |

### A/Prof. Sargunan Sockalingam