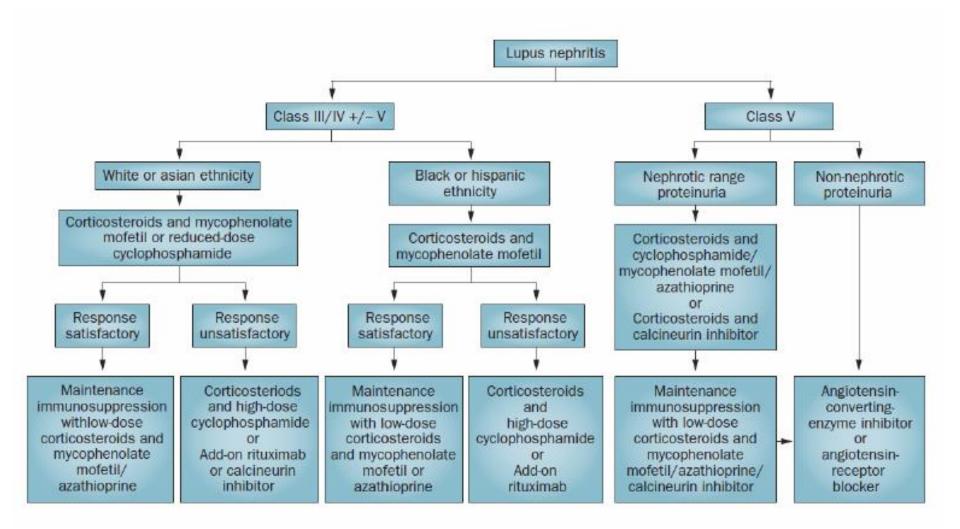

voiding Clinical Mishaps"                                                                                                                                                                                                                                                                                                                        |   |
| 4:50 PM  | SUMMARY and Closing Dr. Sandra V. Navarra                                                                                                                                                                                                                                                                                                                          |   |





### Plenary Lectures



Systemic sclerosis

#### Prof. Daniel Tak Mao Chan





Chan TM. Nat Rev Nephrol 2015; 11: 46-61







## Peripheral Vascular Disease





#### Plenary Lecture

#### **Advances in Therapy of Rheumatic Diseases**



## Plenary Lecture Updates on Gout Management





...and controversies

### A/Prof. Sargunan Sockalingam





## Interactive Sessions Hyperuricemia and Gout







# Muscle weakness: sorting out the possibilities







# Mixed Signals: Avoiding clinical mishaps







### The organizers

Dr. Sandra V. Navarra

Over all chair & course director

Dr. Edgar B. Ramiterre Co-chair, Organizing team

Dr. Catherine L. Macapagal • Dr. Cheryl Anne D. Tan •Dr. Julie Li-Yu
Dr. Kathleen G. Geslani • Dr. Ma. Agatha Christie Saquing • Dr. Joenavin Ngo
Dr. Leonid Zamora • Dr. Aime de Asis-Fabila • Dr. Ma. Theresa Collante • Dr. Joseph Patrick Pa